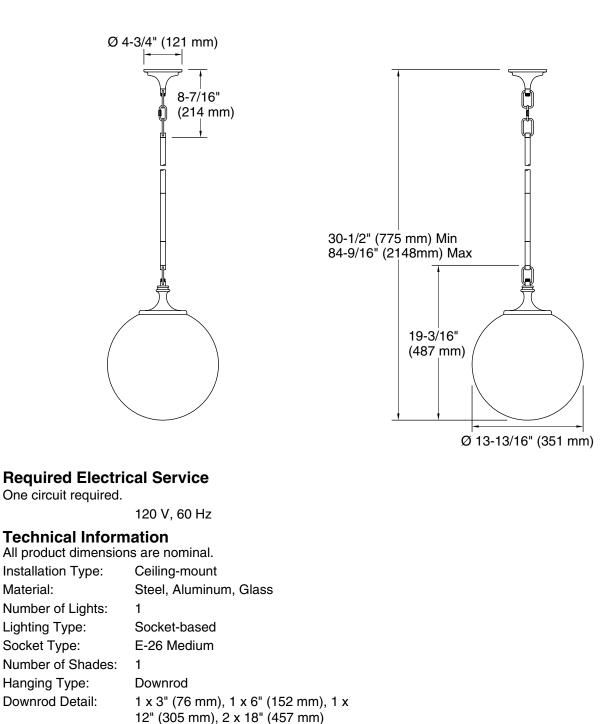

### **Available Colors/Finishes**

Color tiles intended for reference only.

**Color Code Description** 

SNL

NL Polished Nickel

2GL Brushed Moderne Brass

30-1/2" (774 mm) - 84-1/2" (2146 mm)