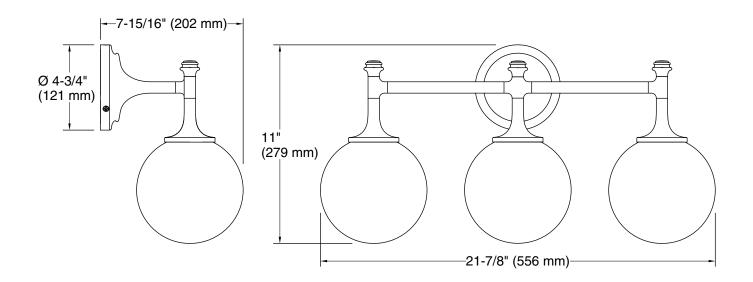

# Bellera™

22" three-light sconce K-31763-SC03

#### **Technical Information**

All product dimensions are nominal.Material:Steel, Aluminum, Zinc, GlassNumber of Lights:3Lighting Type:Socket-basedSocket Type:E-12 CandelabraNumber of Shades:3Shade Type:Glass - clear