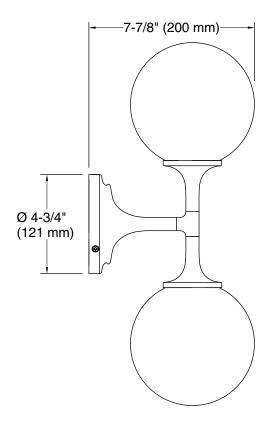

# Bellera™

17" two-light sconce K-31762-SC02

#### **Technical Information**

All product dimensions are nominal.

Steel, Aluminum, Zinc, Glass Material:

Number of Lights:

Lighting Type: Socket-based Socket Type: E-12 Candelabra

Number of Shades: 2

Shade Type: Glass - clear