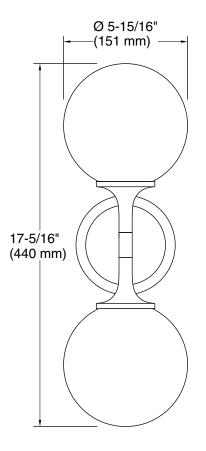

# Bellera™

17" two-light sconce K-31762-SC02

#### **Technical Information**

All product dimensions are nominal.

Steel, Aluminum, Zinc, Glass Material:

Number of Lights:

Lighting Type: Socket-based Socket Type: E-12 Candelabra

Number of Shades: 2

Shade Type: Glass - clear