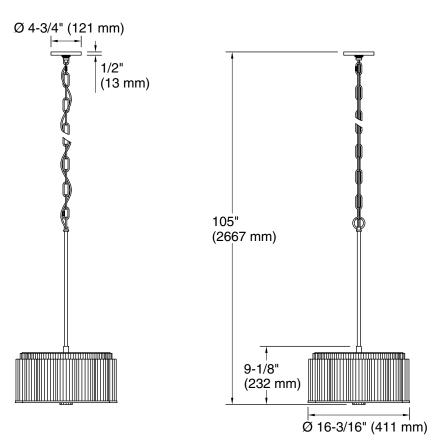

#### **Technical Information**

| All product dimensions are nominal.        |  |
|--------------------------------------------|--|
| Steel, Brass, Glass                        |  |
| 3                                          |  |
| Socket-based                               |  |
| E-26 Medium                                |  |
| 1                                          |  |
| Glass - frosted                            |  |
| Chain                                      |  |
| 31-7/16" (798 mm) -<br>103-7/16" (2627 mm) |  |
|                                            |  |