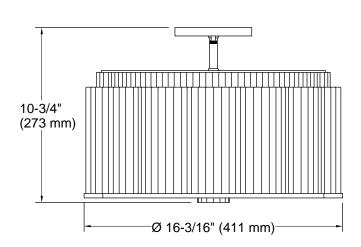

### **Technical Information**

All product dimensions are nominal.

Material: Steel, Brass, Glass

Number of Lights: 3

Lighting Type: Socket-based Socket Type: E-26 Medium

Number of Shades: '

Shade Type: Glass - frosted