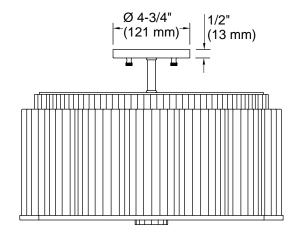

### **Technical Information**

All product dimensions are nominal.

Material: Steel, Brass, Glass

Number of Lights: 3

Lighting Type: Socket-based Socket Type: E-26 Medium

Number of Shades: '

Shade Type: Glass - frosted