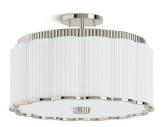

### **Features**

- Scalloped metal details are juxtaposed against a delicate matte ribbed glass shade for dramatic elegance
- A great piece for any space especially in a hallway, mudroom, bedroom, closet, or bathroom
- Requires three medium base (E26) light bulbs (sold separately); works best with A19 bulbs
- Suitable for damp locations, per UL 1598
- Includes installation hardware
- Fixture is dimmable when paired with dimmer switch and compatible bulbs