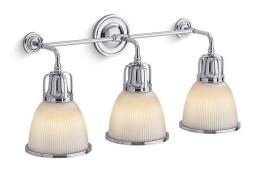

# Hauksbee™ Three-light bell sconce K-32283-SC03

#### Features

- The glass shade detail is reminiscent of vintage holophane glass.
- A perfect piece for any farmhouse- or industrial-style space — especially over a double vanity or in a guest bathroom or powder room.
- Medium base (E26) socket, works best with type A or G light bulbs (sold separately).
- Suitable for damp locations, per UL 1598.

#### Material

- Manufactured with quality materials and complemented with a meticulous finishing process.
- Durable finishes engineered to last and designed to coordinate with KOHLER faucet finishes.