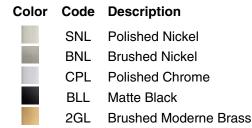

03

#### Features

- The glass shade detail is reminiscent of vintage holophane glass.
- A perfect piece for any farmhouse- or industrial-style space — especially over a double vanity or in a guest bathroom or powder room.
- Medium base (E26) socket, works best with type A or G light bulbs (sold separately).
- Suitable for damp locations, per UL 1598.

#### Material

- Manufactured with quality materials and complemented with a meticulous finishing process.
- Durable finishes engineered to last and designed to coordinate with KOHLER faucet finishes.



## **Codes/Standards**

UL 1598 CSA C22.2 No. 250

#### KOHLER<sup>®</sup> Indoor Lighting Fixtures Limited Warranty

See website for detailed warranty information.

# **Available Colors/Finishes**

Color tiles intended for reference only.









## **Required Electrical Service**

One dedicated circuit required. Lights: 120 V, 12 A, 60 Hz

#### **Technical Information**

All product dimensions are nominal.Material:Steel, Aluminum, GlassNumber of Lights:3Lighting Type:Socket-basedSocket Type:E-26 MediumNumber of Shades:3Shade Type:Glass - frostedElectrical componentSocket Rating: 60 Hz, 100 Wrating:Total State State