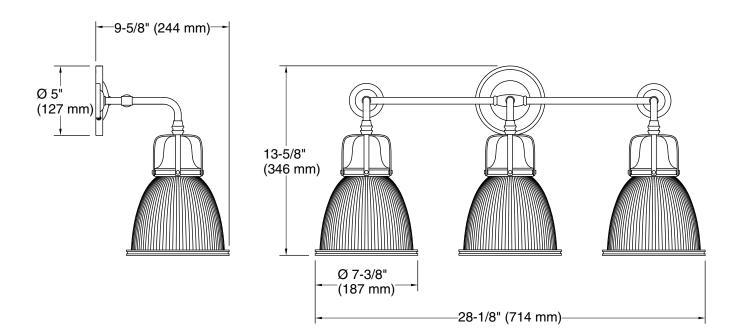

#### **Technical Information**

All product dimensions are nominal.Material:Steel, Aluminum, GlassNumber of Lights:3Lighting Type:Socket-basedSocket Type:E-26 MediumNumber of Shades:3Shade Type:Glass - frostedElectrical componentSocket Rating: 60 Hz, 100 Wrating:Total State State