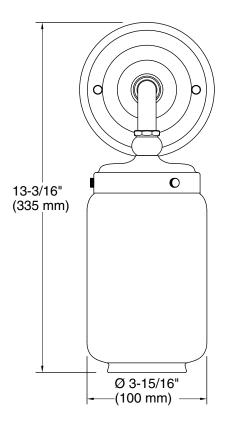

# Artifacts® One-light sconce K-72584

## **Technical Information**

All product dimensions are nominal. Installation Type: Wall-mount

Material: Brass, Glass, Zinc

Number of Lights: 1

Lighting Type: Socket-based Socket Type: E-26 Medium