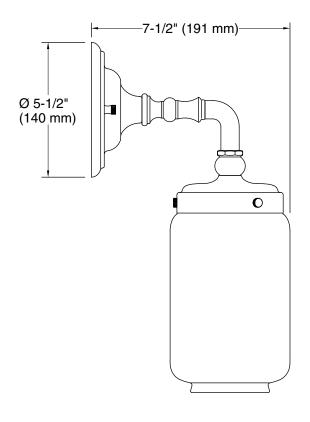

# Artifacts® One-light sconce K-72584

## **Technical Information**

All product dimensions are nominal. Installation Type: Wall-mount

Material: Brass, Glass, Zinc

Number of Lights: 1

Lighting Type: Socket-based Socket Type: E-26 Medium