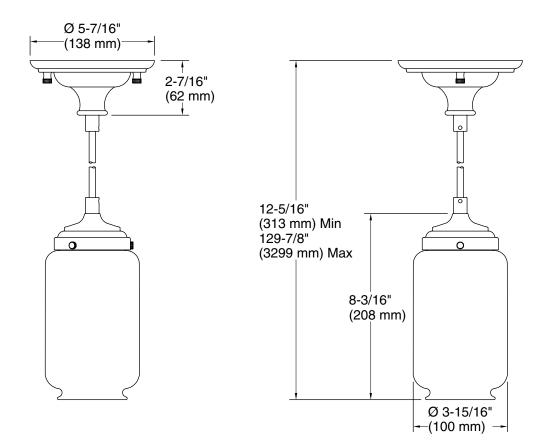

#### **Technical Information**

| All product dimensions are nominal. |                                                  |  |  |
|-------------------------------------|--------------------------------------------------|--|--|
| Installation Type:                  | Ceiling-mount                                    |  |  |
| Material:                           | Brass                                            |  |  |
| Number of Lights:                   | 1                                                |  |  |
| Lighting Type:                      | Socket-based                                     |  |  |
| Socket Type:                        | E-26 Medium                                      |  |  |
| Number of Shades:                   | 2                                                |  |  |
| Shade Type:                         | Glass - frosted, Glass - clear                   |  |  |
| Hanging Type:                       | Cord                                             |  |  |
| Height:                             | 12-5/16" (312 mm) -                              |  |  |
|                                     | 129-7/8" (3299 mm)                               |  |  |
| Electrical component rating:        | Socket Rating: 60 Hz, 40 W, 450<br>Lumens, 3000K |  |  |
|                                     |                                                  |  |  |