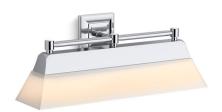

## **Technical Information**

All product dimensions are nominal.

Installation Type: Wall-mount

Material: Brass

Number of Lights: 1

Lighting Type: Integrated LED

Number of Shades: 1

Shade Type: Glass - frosted