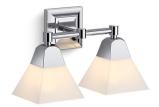

# Memoirs® Two-light sconce K-23687-BA02

#### Features

- A perfect compliment to our Memoirs suite of products.
- Frosted glass shades that perfectly diffuse the light, reducing glare in the bathroom.
- Medium base (E26) socket, works best with type G light bulbs (sold separately).
- Suitable for damp locations, per UL 1598.

# **Technical Information**

| All product dimensions are nominal. |                                                   |
|-------------------------------------|---------------------------------------------------|
| Installation Type:                  | Wall-mount                                        |
| Material:                           | Brass                                             |
| Number of Lights:                   | 2                                                 |
| Lighting Type:                      | Socket-based                                      |
| Socket Type:                        | E-26 Medium                                       |
| Number of Shades:                   | 2                                                 |
| Shade Type:                         | Glass - frosted                                   |
| Electrical component rating:        | Socket Rating: 60 Hz, 60 W, 1600<br>Lumens, 3000K |