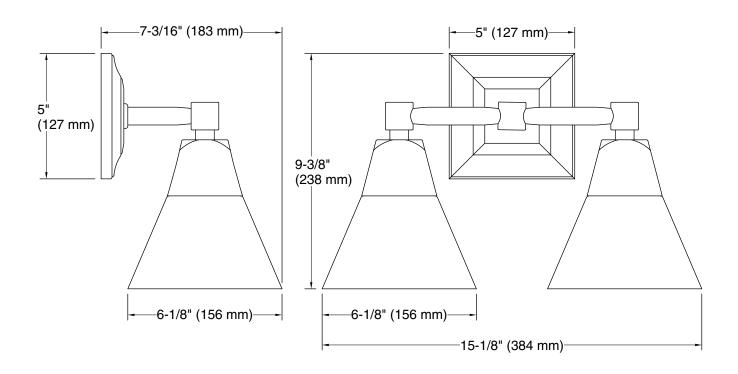

# **Technical Information**

| All product dimensions are nominal. |                                                   |
|-------------------------------------|---------------------------------------------------|
| Installation Type:                  | Wall-mount                                        |
| Material:                           | Brass                                             |
| Number of Lights:                   | 2                                                 |
| Lighting Type:                      | Socket-based                                      |
| Socket Type:                        | E-26 Medium                                       |
| Number of Shades:                   | 2                                                 |
| Shade Type:                         | Glass - frosted                                   |
| Electrical component rating:        | Socket Rating: 60 Hz, 60 W, 1600<br>Lumens, 3000K |