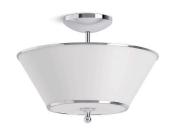

#### **Features**

- Dramatic tapered fabric shades with metal trim and decorative sphere motif create a beautiful accent for interior spaces.
- Modernist references are reinterpreted to create a timeless design that works in a range of interior styles and settings.
- This collection is at home in modern and traditional interiors.
- A great piece for any space especially in a hallway, mudroom, bedroom, closet, or bathroom.
- Medium base (E26) socket, works best with clear or white type A light bulbs (sold separately).
- Suitable for damp locations, per UL 1598.

# **Technical Information**

All product dimensions are nominal. Installation Type: Flush-mount

Material: Steel

Number of Lights: 2

Lighting Type: Socket-based Socket Type: E-26 Medium

Number of Shades: 1 Shade Type: Fabric