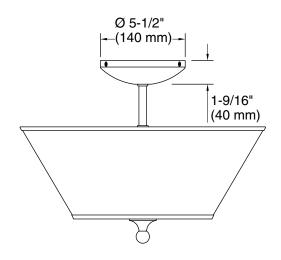

# **Technical Information**

All product dimensions are nominal. Installation Type: Flush-mount

Material: Steel

Number of Lights: 2

Lighting Type: Socket-based Socket Type: E-26 Medium

Number of Shades: 1 Shade Type: Fabric