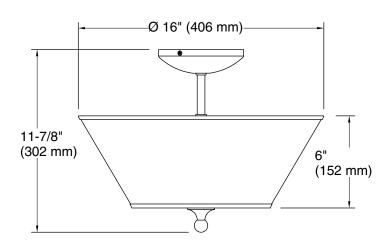

# **Technical Information**

All product dimensions are nominal. Installation Type: Flush-mount

Material: Steel

Number of Lights: 2

Lighting Type: Socket-based Socket Type: E-26 Medium

Number of Shades: 1 Shade Type: Fabric