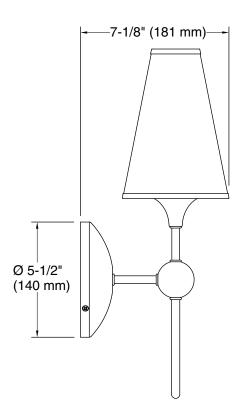

### **Technical Information**

All product dimensions are nominal.Material:SteelNumber of Lights:1Lighting Type:Socket-basedSocket Type:E-12 CandelabraNumber of Shades:1Shade Type:FabricElectrical component<br/>rating:Socket Rating: 60 Hz, 60 W