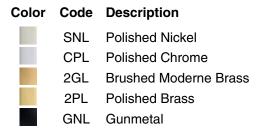

rks in a range of interior styles and settings.
- This collection is at home in modern and traditional interiors.
- A great piece for almost any space master bathroom, guest bathroom, hallway, or bedside.
- Candelabra base (E12) socket, works best with clear or frosted candelabra type B bulbs (sold separately).
- Suitable for damp locations, per UL 1598.

### Material

- Manufactured with quality materials and complemented with a meticulous finishing process.
- Durable finishes engineered to last and designed to coordinate with KOHLER faucet finishes.



# **Codes/Standards**

UL 1598 CSA C22.2 No. 250

### KOHLER<sup>®</sup> Indoor Lighting Fixtures Limited Warranty

See website for detailed warranty information.

# **Available Colors/Finishes**

Color tiles intended for reference only.





# Parohn™ One-light sconce K-27858-SC01







# **Required Electrical Service**

One dedicated circuit required. Lights: 120 V, 12 A, 60 Hz

### **Technical Information**

All product dimensions are nominal.Material:SteelNumber of Lights:1Lighting Type:Socket-basedSocket Type:E-12 CandelabraNumber of Shades:1Shade Type:FabricElectrical component<br/>rating:Socket Rating: 60 Hz, 60 W