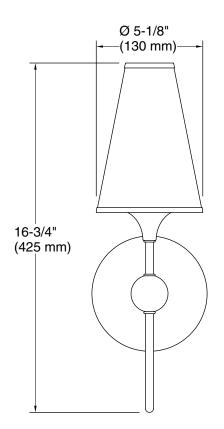

### **Technical Information**

All product dimensions are nominal.Material:SteelNumber of Lights:1Lighting Type:Socket-basedSocket Type:E-12 CandelabraNumber of Shades:1Shade Type:FabricElectrical component<br/>rating:Socket Rating: 60 Hz, 60 W