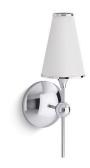

### Features

- Dramatic tapered fabric shades with metal trim and decorative sphere motif create a beautiful accent for interior spaces.
- Modernist references are reinterpreted to create a timeless design that works in a range of interior styles and settings.
- This collection is at home in modern and traditional interiors.
- A great piece for almost any space master bathroom, guest bathroom, hallway, or bedside.
- Candelabra base (E12) socket, works best with clear or frosted candelabra type B bulbs (sold separately).
- Suitable for damp locations, per UL 1598.

# Parohn™ One-light sconce K-27858-SC01