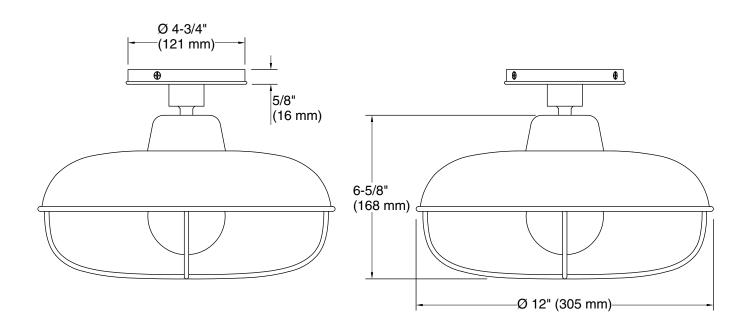

# **Modern Farm**

One-light flush-mount K-23670-FM01

## **Technical Information**

All product dimensions are nominal.

Material: Steel Number of Lights: 1

Lighting Type: Socket-based Socket Type: E-26 Medium

Number of Shades: 1 Shade Type: Metal

Electrical component Socket Rating: 60 Hz, 60 W