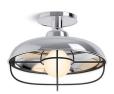

# **Modern Farm**

One-light flush-mount K-23670-FM01

#### **Features**

- Suitable for living, dining, and kitchen spaces, allowing you to create a cohesive design aesthetic throughout your home.
- Candelabra base (E12) socket, works best with type G16.5 white, clear or Edison bulbs (sold separately).

#### Material

- Manufactured with quality materials and complemented with a meticulous finishing process.
- Durable finishes engineered to last and designed to match KOHLER faucet finishes.