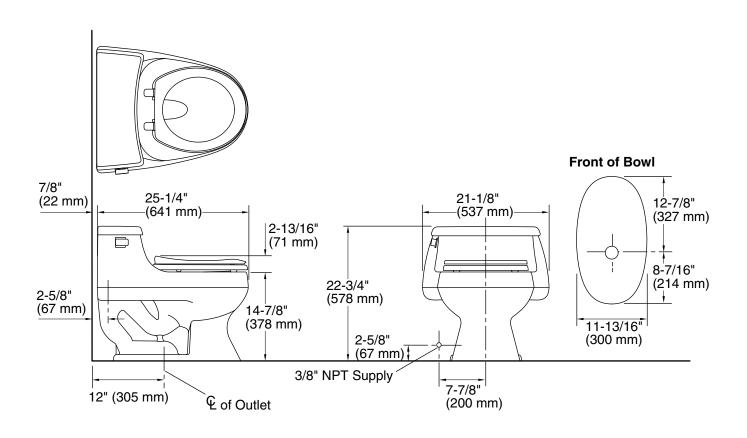

#### **Features**

- 12" (305 mm) rough-in
- · Vitreous china
- One-piece
- Round bowl
- Less supply
- 1.6 gpf (6 lpf)
- · Polished chrome trip lever
- EPDM flapper
- Rim Jet system
- Incudes French Curve™ seat
- 8-1/2" (216 mm) x 8-1/2" (216 mm) water area
- 25-1/4" (641 mm) x 21-1/8" (537 mm) x 22-3/4" (578 mm)

## **Product Specification**

The round-front one-piece toilet shall be made of vitreous china. Toilet shall be 25-1/4″ (641 mm) in length, 21-1/8″ (537 mm) in width, and 22-3/4″ (578 mm) in height with a 8-1/2″ (216 mm) x 8-1/2″ (216 mm) water area. Toilet shall be 12″ (305 mm) rough-in and 1.6 gpf (6 lpf). Toilet shall have Rim Jet system. Toilet shall have an EPDM flapper. Toilet shall include French Curve™ seat and polished chrome trip lever. Toilet shall be less supply. Toilet shall be Kohler Model K-3386-\_\_\_\_\_\_.

## **Technical Information**

| One-piece, round-front               |  |
|--------------------------------------|--|
|                                      |  |
| 1.6 gal (6 L)                        |  |
| 2" (51 mm)                           |  |
| 8-1/2" (216 mm) x<br>8-1/2" (216 mm) |  |
| 6-1/16" (154 mm)                     |  |
| 5-1/2" (140 mm)                      |  |
| (                                    |  |

#### **Installation Notes**

Install this product according to the installation guide.

**Product Diagram** 