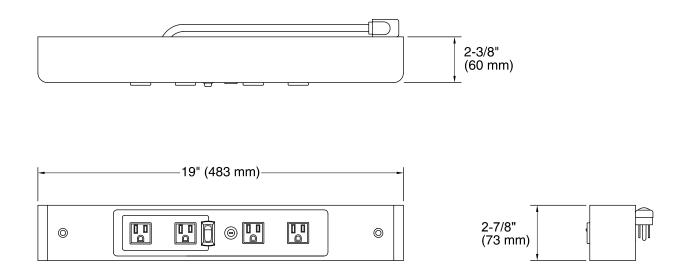

## Side Mount Electrical Outlets K-99681

## Features

- For use with Jacquard<sup>™</sup>, Damask<sup>™</sup>, Poplin<sup>™</sup>, Marabou<sup>™</sup>, and Jute<sup>™</sup> vanities.
- Includes four electrical outlets (two switched; two unswitched).
- Mounts into predrilled holes in vanity for easy installation.



Codes/Standards None Applicable

KOHLER<sup>®</sup> One-Year Limited Warranty See website for detailed warranty information.

Available Color/Finishes

Color tiles intended for reference only.

Color Code Description

1WR Oxford Maple







## **Technical Information**

All product dimensions are nominal.

## Notes

Install this product according to the installation guide.

Install a Ground-Fault Circuit-Interrupter (GFCI) outlet prior to installing the vanity.