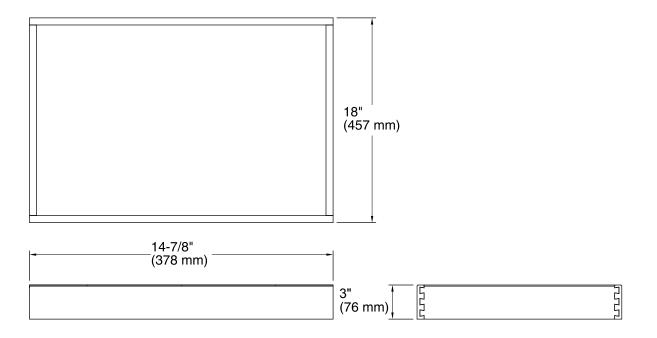

## Features

- For use with K-99504 Jacquard<sup>™</sup>, K-99517 Damask<sup>™</sup>, and K-99530 Poplin<sup>™</sup> vanities.
- Catalyzed conversion varnish provides a durable moisture-resistant finish.
- Full-extension 18" (457 mm) depth tray with slow-close under-mount slides for smooth opening.

## **Technical Information**

All product dimensions are nominal.