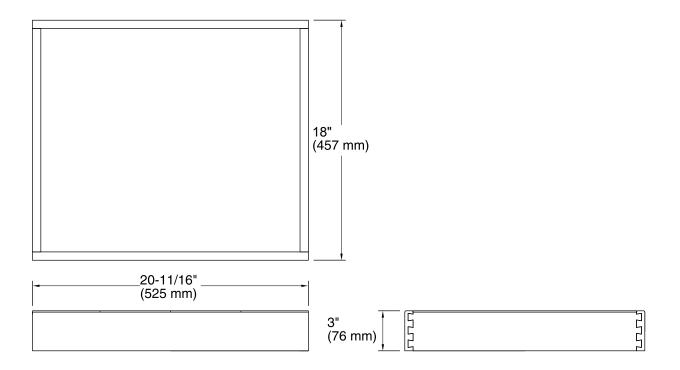

## **Features**

- For use with K-99511 Jacquard<sup>™</sup>, K-99524 Damask<sup>™</sup>, and K-99537 Poplin<sup>™</sup> vanities.
- Catalyzed conversion varnish provides a durable moisture-resistant finish.
- Full-extension 18" (457 mm) depth tray with slow-close under-mount slides for smooth opening.

## **Technical Information**

All product dimensions are nominal.