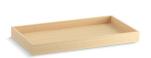

## **Features**

- For use with K-99502 Jacquard™, K-99515 Damask™, and K-99528 Poplin™ vanities.
- Catalyzed conversion varnish provides a durable moisture-resistant finish.
- Full-extension 18" (457 mm) depth tray with slow-close under-mount slides for smooth opening.