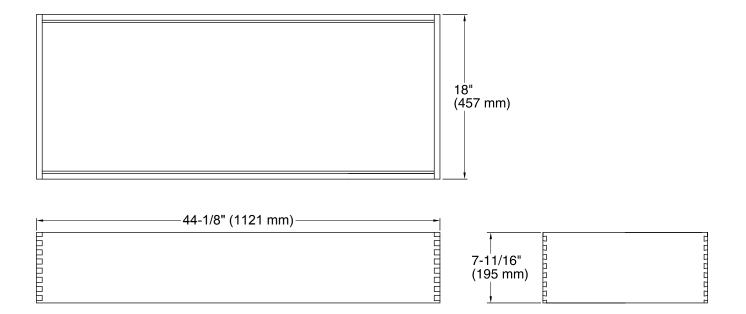

### Features

- For use with K-99508 Jacquard<sup>™</sup>, K-99521 Damask<sup>™</sup>, and K-99534 Poplin<sup>™</sup> vanities.
- Catalyzed conversion varnish provides a durable moisture-resistant finish.
- Full-extension 18" (457 mm) depth drawer with slow-close under-mount slides for smooth opening.
- Requires the K-99738 Appliance Tray.
- Can be paired with the K-99677 Adjustable Shelf or K-99678 Adjustable Shelf with Electrical Outlets.

### **Technical Information**

All product dimensions are nominal.