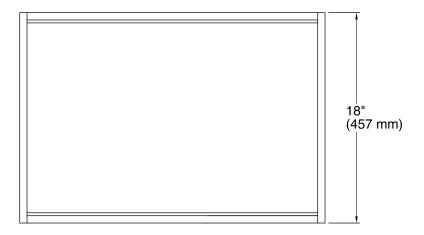

#### **Features**

- For use with K-99502 Jacquard<sup>™</sup>, K-99515 Damask<sup>™</sup>, and K-99528 Poplin<sup>™</sup> vanities.
- Catalyzed conversion varnish provides a durable moisture-resistant finish.
- Full-extension 18" (457 mm) depth drawer with slow-close under-mount slides for smooth opening.
- Requires the K-99738 Appliance Tray.
- Can be paired with the K-99677 Adjustable Shelf or K-99678 Adjustable Shelf with Electrical Outlets.

## **Technical Information**

All product dimensions are nominal.