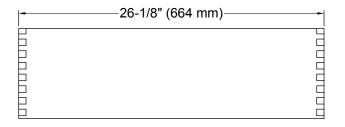

#### **Features**

- For use with K-99502 Jacquard<sup>™</sup>, K-99515 Damask<sup>™</sup>, and K-99528 Poplin<sup>™</sup> vanities.
- Catalyzed conversion varnish provides a durable moisture-resistant finish.
- Full-extension 18" (457 mm) depth drawer with slow-close under-mount slides for smooth opening.
- Requires the K-99738 Appliance Tray.
- Can be paired with the K-99677 Adjustable Shelf or K-99678 Adjustable Shelf with Electrical Outlets.

## **Technical Information**

All product dimensions are nominal.