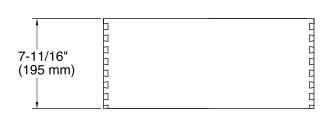

#### **Features**

- For use with K-99502 Jacquard<sup>™</sup>, K-99515 Damask<sup>™</sup>, and K-99528 Poplin<sup>™</sup> vanities.
- Catalyzed conversion varnish provides a durable moisture-resistant finish.
- Full-extension 18" (457 mm) depth drawer with slow-close under-mount slides for smooth opening.
- Requires the K-99738 Appliance Tray.
- Can be paired with the K-99677 Adjustable Shelf or K-99678 Adjustable Shelf with Electrical Outlets.

## **Technical Information**

All product dimensions are nominal.