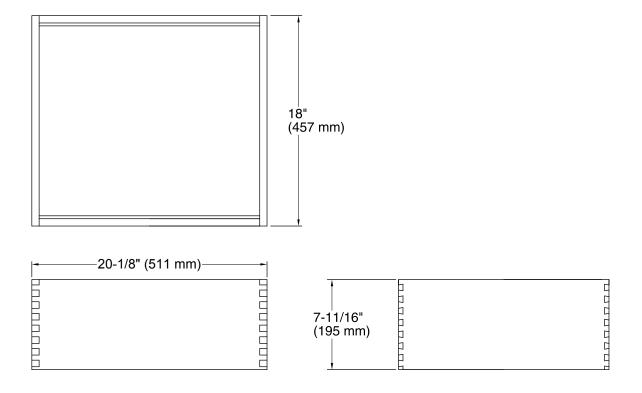

### Features

- For use with K-99500 Jacquard<sup>™</sup>, K-99513 Damask<sup>™</sup>, and K-99526 Poplin<sup>™</sup> vanities.
- Catalyzed conversion varnish provides a durable moisture-resistant finish.
- Full-extension 18" (457 mm) depth drawer with slow-close under-mount slides for smooth opening.
- Requires the K-99738 Appliance Tray.
- Can be paired with the K-99677 Adjustable Shelf or K-99678 Adjustable Shelf with Electrical Outlets.

### Material

• Solid wood and veneers.



**Rollout Drawer** 



#### Codes/Standards CARB P2

## KOHLER<sup>®</sup> One-Year Limited Warranty

See website for detailed warranty information.

## **Available Color/Finishes**

Color tiles intended for reference only.

Color Code Description

1WR Oxford Maple







## **Technical Information**

All product dimensions are nominal.

# Notes

Install this product according to the installation guide.