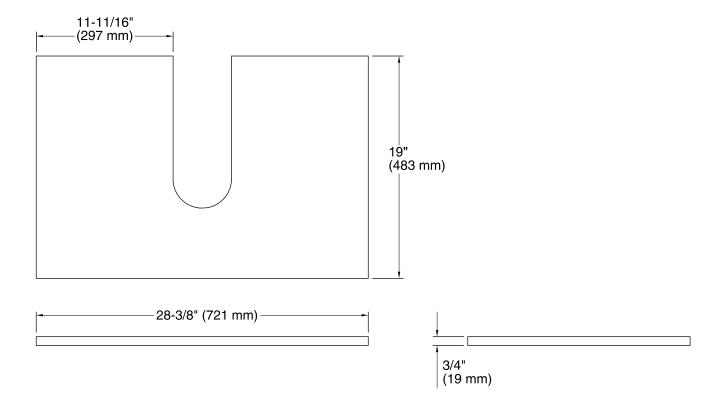

### **Features**

- For use with vanities K-99502 Jacquard<sup>™</sup>, K-99515 Damask<sup>™</sup>, and K-99528 Poplin<sup>™</sup>.
- Catalyzed conversion varnish provides a durable moisture-resistant finish.

### Material

Solid wood and veneers.

### Components

Additional included component/s: Shelf pins.



# Codes/Standards

CARB P2

## **KOHLER® One-Year Limited Warranty**

See website for detailed warranty information.

### Available Color/Finishes

Color tiles intended for reference only.

**Color Code Description** 

1WR Oxford Maple







### **Technical Information**

All product dimensions are nominal.