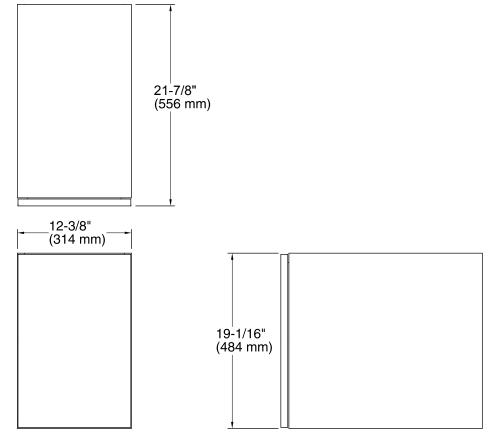

ning.
- Allows for easier transport through tight door openings or stairways than a full-size, one-piece vanity.
- Coordinates with the K-99688 Jute bar pull (sold separately).

#### Material

Solid wood and veneers.





# **Codes/Standards**

CARB P2

### **KOHLER® One-Year Limited Warranty**

See website for detailed warranty information.

### **Available Color/Finishes**

Color tiles intended for reference only.

| Color | Code | Description    |
|-------|------|----------------|
|       | 1WA  | Linen White    |
|       | 1WN  | Corduroy Teak  |
|       | 1WM  | Walnut Flax    |
|       | 1WJ  | Jersey Oak     |
|       | 1WL  | Laurentil Silk |
|       | 1WK  | Satin Oak      |
|       | 1WP  | Ebony Velour   |
|       | 1WT  | Mohair Grey    |
|       | 1WU  | Batiste Black  |







## **Technical Information**

All product dimensions are nominal.

#### Notes

Install this product according to the installation guide.