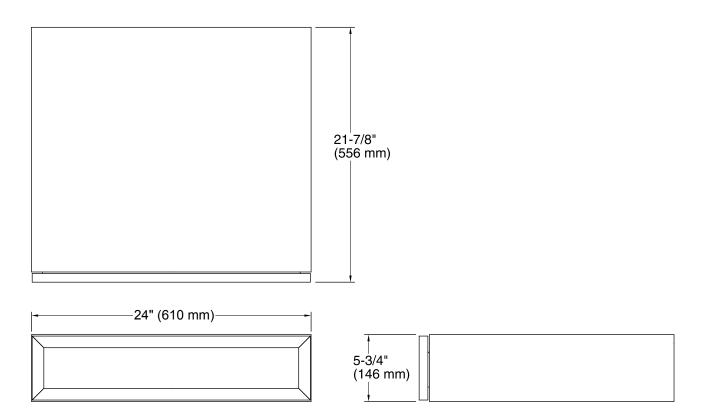

smooth opening.
- Coordinates with the K-99687 Poplin / Marabou rectangular pull (sold separately).



### Material

Solid wood and veneers.

## Codes/Standards

CARB P2

### **KOHLER® One-Year Limited Warranty**

See website for detailed warranty information.

### Available Color/Finishes

Color tiles intended for reference only.

| Color | Code | Description     |
|-------|------|-----------------|
|       | 1WA  | Linen White     |
|       | 1WF  | Khaki White Oak |
|       | 1WD  | Ramie Walnut    |
|       | 1WG  | Cherry Tweed    |
|       | 1WB  | Claret Suede    |
|       | 1WH  | Woolen Oak      |
|       | 1WC  | Felt Grey       |
|       | 1WE  | Terry Walnut    |
|       | 1WT  | Mohair Grey     |
|       | 1WU  | Batiste Black   |





# Poplin® Marabou®

Lap Drawer K-99669



### **Technical Information**

All product dimensions are nominal.

### **Notes**

Install this product according to the installation