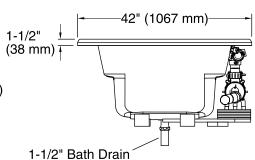

#### **Technical Information**

All product dimensions are nominal.

Installation: Drop-in Drain location: End

55-1/4" x 23-1/2" (1403 mm x 597 mm) Basin area, bottom:

64-1/2" x 32" (1638 mm x 813 mm) Basin area, top:

Weight: 112 lbs (50.8 kg) Minimum floor load: 36 lbs/ft2 (175.8 kg/m2)

Water depth: 15" (381 mm) Water capacity: 75 gal (283.9 L)

Template: Drop-in, 1042557-7, required, included

Electrical component Pump: 120 V, 7.5 A, 60 Hz