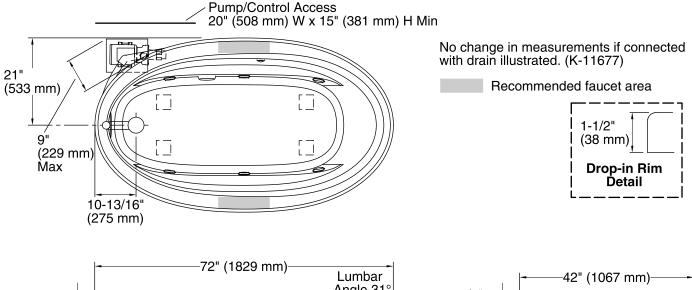

#### **Features**

- End drain.
- Integral lumbar support and armrests for comfort.
- Textured bottom surface.
- 72" (1829 mm) x 42" (1067 mm) x 20" (508 mm)

#### **Technical Information**

All product dimensions are nominal.

Installation: Drop-in Drain location: End

55-1/4" x 23-1/2" (1403 mm x 597 mm) Basin area, bottom:

64-1/2" x 32" (1638 mm x 813 mm) Basin area, top:

Weight: 112 lbs (50.8 kg) Minimum floor load: 36 lbs/ft2 (175.8 kg/m2)

Water depth: 15" (381 mm) Water capacity: 75 gal (283.9 L)

Template: Drop-in, 1042557-7, required, included

Electrical component Pump: 120 V, 7.5 A, 60 Hz

Provide one grounded electrical outlet within 24" (610 mm) of each component.

The pump base extends 9" (229 mm) beyond the edge of the rim. Modify the framing as needed.