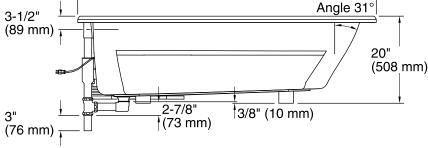

#### **Features**

- End drain.
- Integral lumbar support and armrests for comfort.
- Textured bottom surface.
- 72" (1829 mm) x 42" (1067 mm) x 20" (508 mm)

#### **Technical Information**

All product dimensions are nominal.

Installation: Drop-in Drain location: End

55-1/4" x 23-1/2" (1403 mm x 597 mm) Basin area, bottom:

64-1/2" x 32" (1638 mm x 813 mm) Basin area, top:

Weight: 112 lbs (50.8 kg) Minimum floor load: 36 lbs/ft2 (175.8 kg/m2)

Water depth: 15" (381 mm) Water capacity: 75 gal (283.9 L)

Template: Drop-in, 1042557-7, required, included

Electrical component Pump: 120 V, 7.5 A, 60 Hz