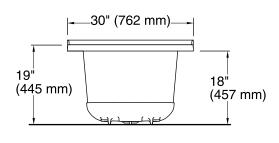

# **Technical Information**

All product dimensions are nominal.

Installation:

3-Wall Alcove

Drain location: Left

Basin area, bottom: 45-1/8" x 19-11/16" (1146 mm x 500 mm)
Basin area, top: 52-1/8" x 22-1/16" (1324 mm x 560 mm)