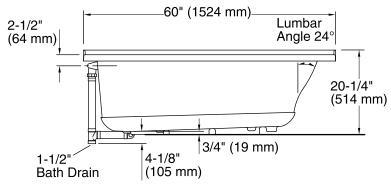

5' Bath **K-1946-L** 

No change in measurements if connected with drain illustrated. (K-7272)

# **Technical Information**

All product dimensions are nominal.

Installation:

3-Wall Alcove

Drain location: Left

Basin area, bottom: 45-1/8" x 19-11/16" (1146 mm x 500 mm)
Basin area, top: 52-1/8" x 22-1/16" (1324 mm x 560 mm)

Weight: 58 lbs (26.3 kg)

Minimum floor load: 45 lbs/ft² (219.7 kg/m²)
Water depth: 15-1/8" (384 mm)
Water capacity: 57 gal (215.8 L)
Minimum flat for door: 2" (51 mm)