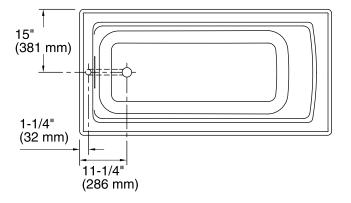

5' Bath **K-1946-L** 

No change in measurements if connected with drain illustrated. (K-7272)

# **Technical Information**

All product dimensions are nominal.

Installation:

3-Wall Alcove

Drain location: Left

Basin area, bottom: 45-1/8" x 19-11/16" (1146 mm x 500 mm)
Basin area, top: 52-1/8" x 22-1/16" (1324 mm x 560 mm)

Weight: 58 lbs (26.3 kg)

Minimum floor load: 45 lbs/ft² (219.7 kg/m²)
Water depth: 15-1/8" (384 mm)
Water capacity: 57 gal (215.8 L)
Minimum flat for door: 2" (51 mm)