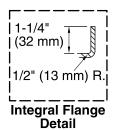

### **Features**

- Integral flange.
- Left drain.
- Slotted overflow for deep soaking.
- Integral lumbar support.
- Coordinates with other products in the Archer® collection.