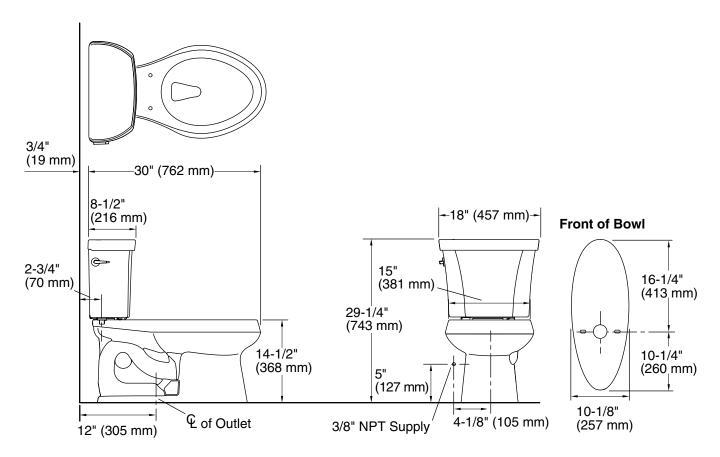

## **Product Information**

| Г                                                 |                                       |         |  |
|---------------------------------------------------|---------------------------------------|---------|--|
| Applicable product:                               |                                       |         |  |
| Class Five dual flush toilet – left-hand<br>lever |                                       | K-3988  |  |
| Fixture:                                          |                                       |         |  |
| Configuration                                     | Two-piece, elongated                  |         |  |
| Water per flush                                   | 1.1 gal (4.2 L) or 1.6 gal (6 L)      |         |  |
| Passageway                                        | 2-1/8" (54 mm)                        |         |  |
| Water area                                        | 11-1/4" (286 mm) x<br>8-1/4" (210 mm) |         |  |
| Water depth from rim                              | 5-1/4" (133 mm)                       |         |  |
| Seat post hole centers                            | 5-1/2" (140 mm)                       |         |  |
| Included components:                              |                                       |         |  |
| Bowl                                              |                                       | K-4198  |  |
| Tank                                              |                                       | K-4467  |  |
| Tank cover                                        |                                       | 1138565 |  |
| Trip lever - left hand                            | K-92                                  | K-9237  |  |
| Bolt cap accessory pack                           |                                       | 1013092 |  |