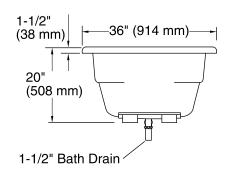

# **Mariposa®**

5' Bath **K-1242-W1** 

No change in measurements if connected with drain illustrated. (K-7161-AF)

#### **Technical Information**

All product dimensions are nominal.

Installation: Drop-in Drain location: End

Basin area, bottom: 46" x 24" (1168 mm x 610 mm) Basin area, top: 54" x 27" (1372 mm x 686 mm)

Weight: 62 lbs (28.1 kg)

Minimum floor load: 41 lbs/ft² (200.2 kg/m²)

Water capacity: 63 gal (238.5 L)

Cutout: Drop-in, 58" x 34" (1473 mm x 864 mm)
Electrical component Heated Surface: 120 V, 0.5 A, 50/60 Hz,