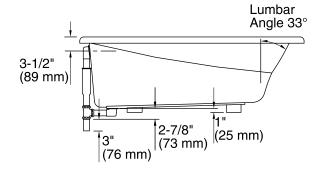

# **Mariposa®**

5' Bath **K-1242-W1** 

No change in measurements if connected with drain illustrated. (K-7161-AF)