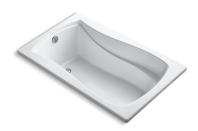

# **Mariposa®**

5' Bath **K-1242-W1** 

#### **Features**

- End drain.
- Bask® heated surface creates spa-like relaxation with soothing warmth on your back, shoulders, and neck.
- Integral lumbar support and armrests for comfort.
- Textured bottom surface.
- 60" (1524 mm) x 36" (914 mm) x 20" (508 mm)