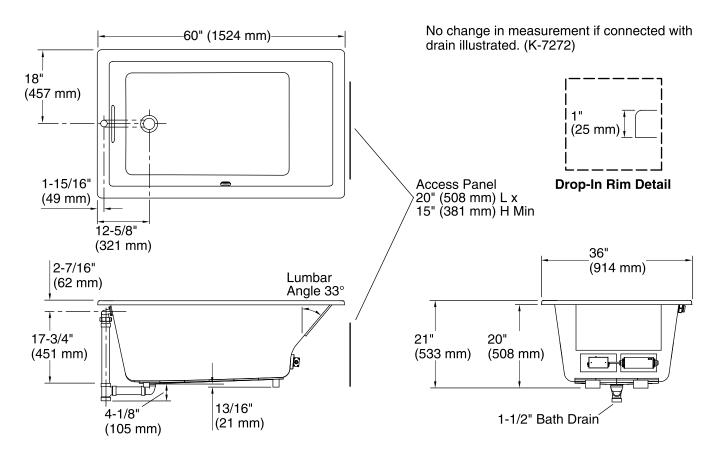

## **Technical Information**

All product dimensions are nominal.

Installation: Drop-in, Under-mount

Drain location: End

Basin area, bottom: 39-9/16" x 24-11/16" (1005 mm x 627 mm)

Basin area, top: 53-5/8" x 29-1/2" (1362 mm x 749 mm)

Weight: 81 lbs (36.7 kg)

Minimum floor load: 52 lbs/ft² (253.9 kg/m²)

Water depth: 17-1/8" (435 mm)

Water capacity: 81.1 gal (307 L)

Cutout: Drop-in, 59-1/2" x 35-1/2" (1511 mm x

902 mm)

Electrical component Heated Surface: 120 V, 0.5 A, 60 Hz, 65

rating: W

Minimum flat for door: 2-11/16" (68 mm)