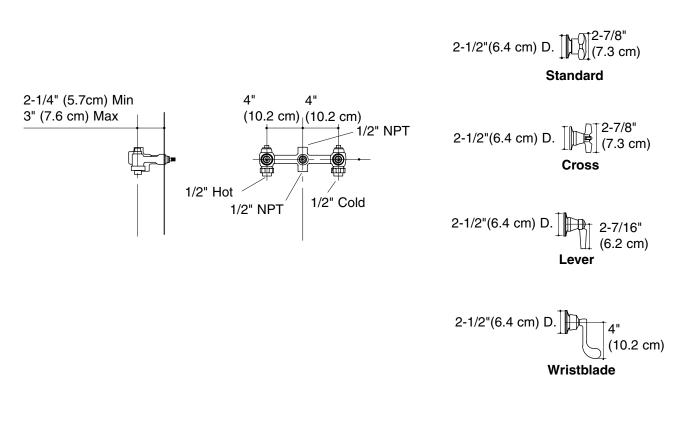

## **Product Information**

| Applicable product:                                |           |  |
|----------------------------------------------------|-----------|--|
| Bath and shower faucet trim, standard handles      | K-T7751-2 |  |
| Bath and shower faucet trim, cross handles         | K-T7751-3 |  |
| Bath and shower faucet trim, lever handles         | K-T7751-4 |  |
| Lever and cross handles are ADA compliant          | ADA       |  |
| Required accessories:                              |           |  |
| 3-handle 1/2" ceramic disc valve system K-303-K-NA |           |  |

| Optional accessories:                                                                                                   |       |
|-------------------------------------------------------------------------------------------------------------------------|-------|
| Deep roughing-in kit for wall-mount and<br>shower faucets. For all handles except<br>bath and shower faucets with stops | 56373 |
| Elongated escutcheons for bath and<br>shower faucets with stops                                                         | 56374 |
| Diverter                                                                                                                | 42020 |