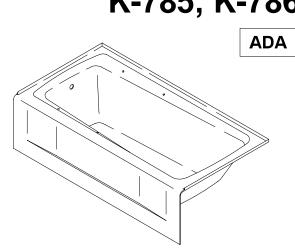

#### FEATURES

- 60" x 32" x 16-1/4"
- Cast iron with Safeguard<sup>®</sup> finish
- Left or right outlet
- ADA compliant when installed with seat at head end
- Drilled for K-9620 grip rails (required)
- LESS ALL TRIM

#### **PRODUCT SPECIFICATION:**

The bath shall be 60" in length, 32" in width, and 16-1/4" in height. Bath shall be made of cast iron with Safeguard® finish. Bath shall have left or right outlet. Bath shall be ADA compliant when installed with seat at head end. Bath shall be drilled for K-9620 grip rails (required). Bath shall be less all trim. Bath shall be Kohler Model K-\_\_\_\_\_-\_\_\_\_.