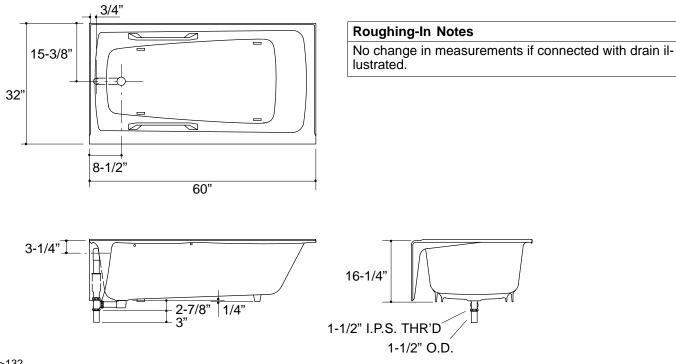

ed for K-9620 grip rails (required). Bath shall be less all trim. Bath shall be Kohler Model K-\_\_\_\_\_-\_\_\_\_.

### **GUARDIAN**<sup>™</sup>

BATH

## K-785, K-786

## **GUARDIAN**<sup>TM</sup>

### **PRODUCT INFORMATION**

| Fixture*:                                       | basin area  | top area  | weight   |  |  |
|-------------------------------------------------|-------------|-----------|----------|--|--|
| Bathing well                                    | 45" x 22"   | 55" x 25" | 351 lbs. |  |  |
|                                                 | water depth | capacity  |          |  |  |
| To overflow                                     | 10-7/8"     | 43 gal.   |          |  |  |
| * Approximate measurements for comparison only. |             |           |          |  |  |



1.25>132

#### **PRODUCT DIAGRAM**