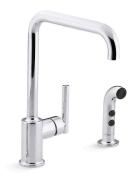

# Single-handle kitchen sink faucet with side sprayer K-7508

## Features

- Matching side sprayer provides flexibility and convenience for cleaning and food prep
- KOHLER<sup>®</sup> ceramic disc valves exceed industry longevity standards for a lifetime of durable performance
- High-arch gooseneck swing spout and 360° spout rotation offers superior clearance for filling pots and cleaning
- Single lever handle is simple to use and makes adjusting water temperature easy
- Temperature memory allows faucet to be turned on and off at the temperature set during prior usage
- Coordinates with other products in the Purist collection
- 1.5 gpm (5.7 lpm) maximum flow rate at 60 psi (4.14 bar)

# **Purist**®

KOHLER, Faucets

Single-handle kitchen sink faucet with side sprayer **K-7508** 