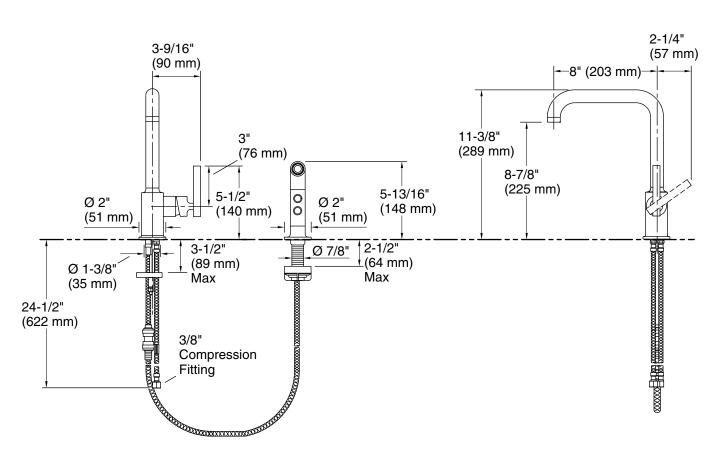

# **Technical Information**

All product dimensions are nominal. Faucet flow rate: 1.5 gal/min (5.7 l/min)

### Spout:

Spout reach: 8-7/8" (226 mm)