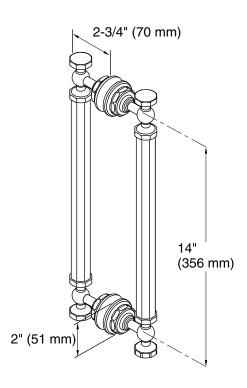

# **Technical Information**

All product dimensions are nominal.

### **Notes**

Install this product according to the installation guide.

This handle is designed to be paired with the Heavy Glass Pivot shower doors. For custom installations,  $\emptyset$  1/2" holes are required at the dimensions shown.