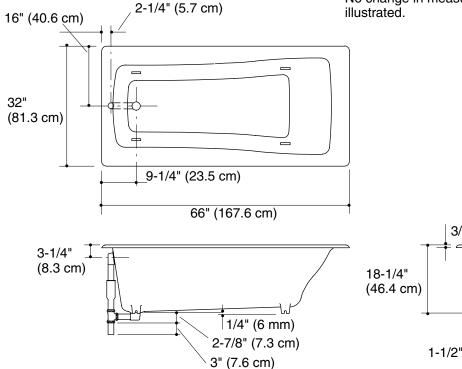

| Fixture*:                                       |                                |  |  |
|-------------------------------------------------|--------------------------------|--|--|
| Bathing well:                                   | well:                          |  |  |
| Basin area, bottom                              | 47" (119.4 cm) x 21" (53.3 cm) |  |  |
| Basin area, top                                 | 57" (144.8 cm) x 25" (63.5 cm) |  |  |
| Weight                                          | 350 lbs (158.8 kg)             |  |  |
| To overflow:                                    | overflow:                      |  |  |
| Water depth                                     | 13" (33 cm)                    |  |  |
| Capacity                                        | 55 gal (208.2 L)               |  |  |
| * Approximate measurements for comparison only. |                                |  |  |

|   | Drop-in cut-out | 64-1/2" (163.8 cm) x 30-1/2" (77.5 cm)   |
|---|-----------------|------------------------------------------|
| ı | Brop in out out | 01 1/2 (100.0 0111) x 00 1/2 (11.0 0111) |

No change in measurements if connected with drain

3/4" (1.9 cm) 18-1/4"

1-1/2" OD