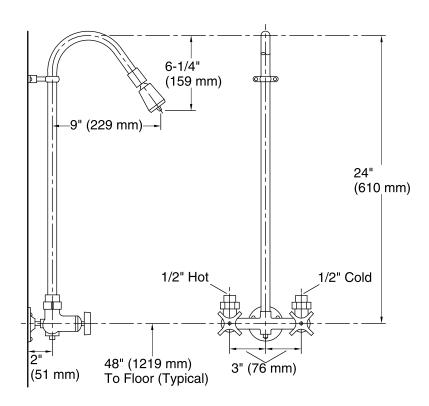

## Installation

- For 6" (152 mm) centers.
- Yoke reversible for either top or bottom supplies.

# **Technical Information**

All product dimensions are nominal.

## **Showerhead:**

Rated maximum flow: 2.5 gal/min (9.5 l/min)

### **Notes**

Install this product according to the installation guide.

Yoke is reversible for either top or bottom supply.