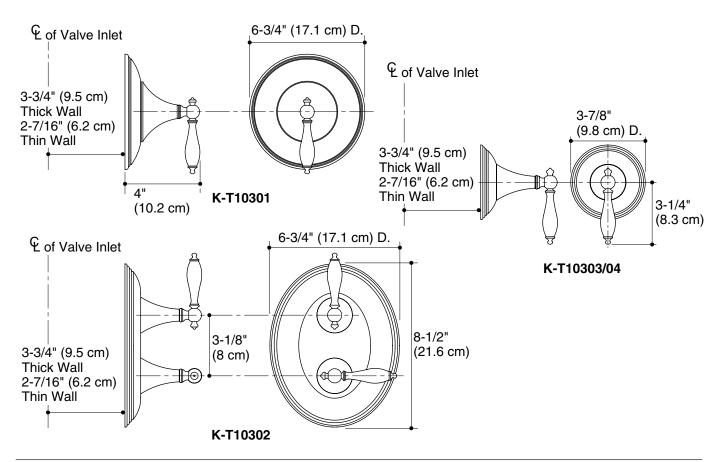

## K-T10301, K-T10302, K-T10303, K-T10304 FINIAL $_{\odot}$ TRADITIONAL THERMOSTATIC FAUCET TRIM

## **Product Information**

| Applicable faucet trim only*:                             |          |
|-----------------------------------------------------------|----------|
| Thermostatic valve trim                                   | K-T10301 |
| Stacked thermostatic valve                                | K-T10302 |
| Volume control trim                                       | K-T10303 |
| Transfer valve trim                                       | K-T10304 |
| *Applicable valve must be ordered to complete the faucet. |          |
| Traditional handles are ADA, CSA B651, OBC compliant.     |          |

| Applicable thermostatic valve only (not shown)**: |          |
|---------------------------------------------------|----------|
| 3/4" Thermostatic valve                           | K-669-KS |
| 3/4" Stacked thermostatic valve                   | K-670-KS |
| 3/4" Volume control                               | K-671-K  |
| 1/2" Thermostatic valve                           | K-679-KS |
| 1/2" Stacked thermostatic valve                   | K-680-KS |
| 1/2" Volume control                               | K-681-K  |
| 3/4" Transfer valve                               | K-728-K  |
| **Required for the illustration configured below. |          |