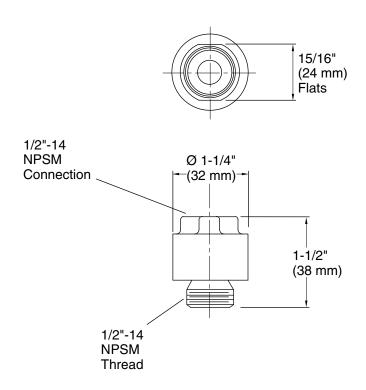

# Persona™ Vacuum Breaker K-9660

## **Technical Information**

All product dimensions are nominal.