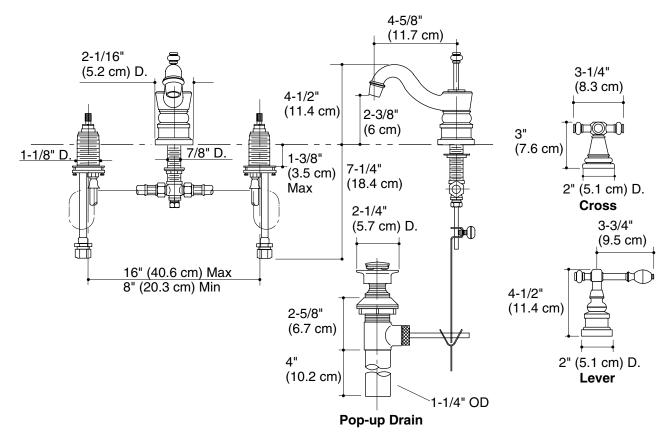

## **Product Information**

| Applicable product:                        |          |
|--------------------------------------------|----------|
| Widespread lavatory faucet – cross handles | K-6811-3 |
| Widespread lavatory faucet – lever handles | K-6811-4 |
| Handles are ADA, CSA B651, OBC compliant.  |          |

## **Installation Notes**

Install this product according to the installation guide.

Lower flow aerator options are available. Please refer to the Kohler Price Book.

ADA, CSA B651, OBC compliant when installed to the specific requirements of these regulations.