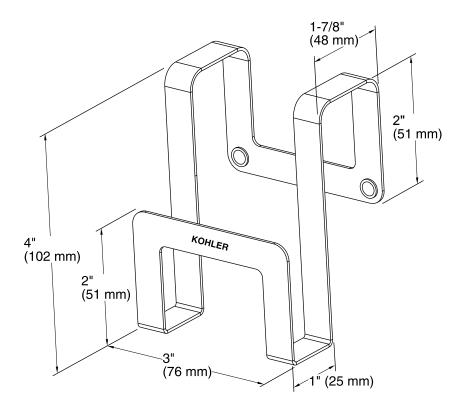

## **Features**

- Fits over the saddle of the K-6482 Bellegrove kitchen sink.
- Comes included with the K-6482 Bellegrove kitchen sink.
- Durable stainless-steel construction.
- Provides easy access to kitchen cleaning tools.
- Dishwasher safe.



**Codes/Standards** None Applicable

**KOHLER® One-Year Limited Warranty** See website for detailed warranty information.

## **Available Color/Finishes**

Color tiles intended for reference only.

| Color | Code | Description    |
|-------|------|----------------|
|       | ST   | Stainless Stee |

ST Stainless Steel



## **Bellegrove**<sup>®</sup> Sponge Caddy K-6545





## **Technical Information**

All product dimensions are nominal.