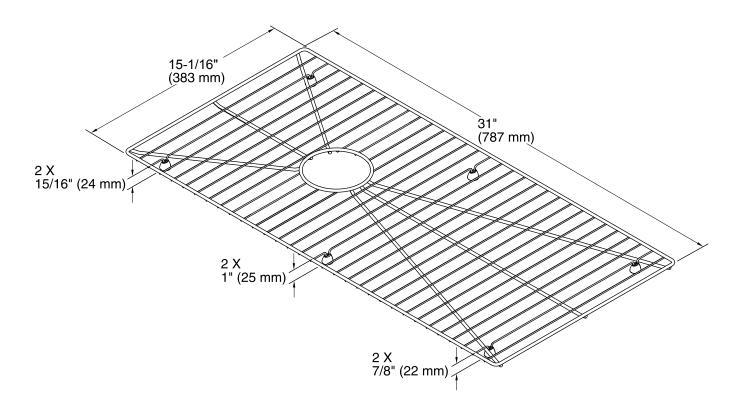

Stages™ Sink Rack K-6233

#### **Features**

- Fits the bottom of the K-3761 Stages kitchen sink.
- Comes included with the K-3761 Stages kitchen sink.
- Durable stainless-steel construction.
- Helps protect sink surface from daily wear.
- Dishwasher safe.
- Rubber feet provide added protection.



## Codes/Standards

None Applicable

# **KOHLER® One-Year Limited Warranty**

See website for detailed warranty information.

### Available Color/Finishes

Color tiles intended for reference only.

**Color Code Description** 

-Stainless Steel









## **Technical Information**

All product dimensions are nominal.