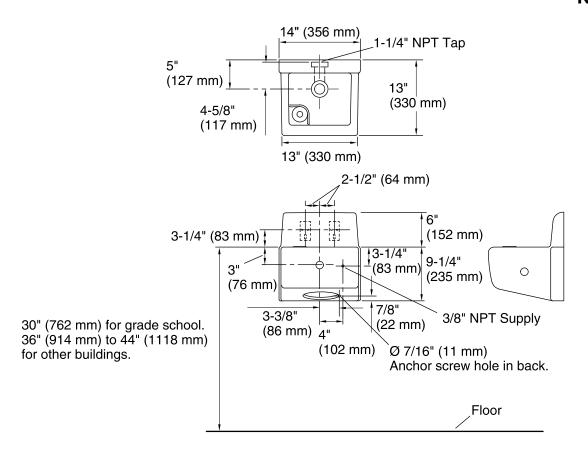

### **Technical Information**

All product dimensions are nominal.

Bowl configuration: Single

Installation: Wall-mount