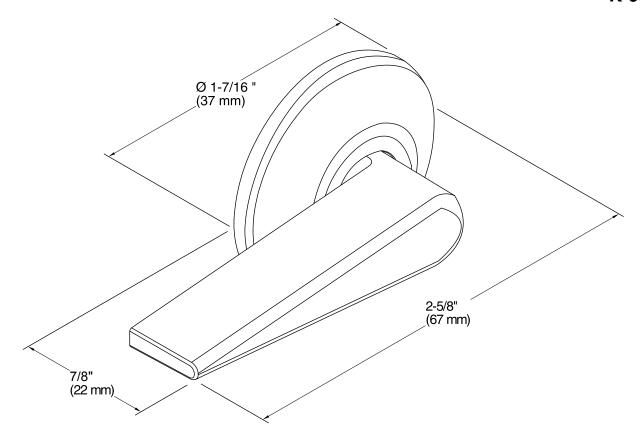

sh.
- For use with select Memoirs one-piece toilets.
- Coordinates with other products in the Memoirs Collection.



ADA

#### Codes/Standards

ASME A112.18.1/CSA B125.1 ADA ICC/ANSI A117.1

### **KOHLER® One-Year Limited Warranty**

See website for detailed warranty information.

#### **Available Color/Finishes**

Color tiles intended for reference only.

| Color | Code | Description              |
|-------|------|--------------------------|
|       | SN   | Vibrant® Polished Nickel |
|       | G    | Brushed Chrome           |
|       | BN   | Vibrant® Brushed Nickel  |
|       | BV   | Vibrant® Brushed Bronze  |
|       | 2BZ  | Oil-Rubbed Bronze        |
|       | VNT  | Vintage Nickel           |
|       |      |                          |





# **Memoirs®**

Trip Lever **K-9477** 



#### **Technical Information**

All product dimensions are nominal.

#### **Notes**

ADA compliant when installed to the specific requirements of these regulations.