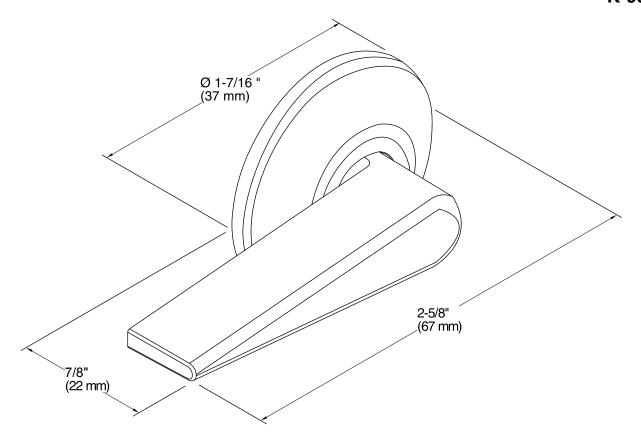

# **Devonshire®**

Trip Lever K-9381

#### **Features**

- Solid-brass construction for durability.
- KOHLER finishes resist corrosion and tarnish.
- For use with the K-3678 Devonshire two-piece toilet.
- Coordinates with other products in the Devonshire Collection.



ADA

#### Codes/Standards

ASME A112.18.1/CSA B125.1 ADA ICC/ANSI A117.1

## **KOHLER® One-Year Limited Warranty**

See website for detailed warranty information.

### **Available Color/Finishes**

Color tiles intended for reference only.

| Color | Code | Description             |
|-------|------|-------------------------|
|       | BN   | Vibrant® Brushed Nickel |
|       | 2BZ  | Oil-Rubbed Bronze       |
|       | VNT  | Vintage Nickel          |





# **Devonshire®**

Trip Lever K-9381



### **Technical Information**

All product dimensions are nominal.

#### **Notes**

ADA compliant when installed to the specific requirements of these regulations.