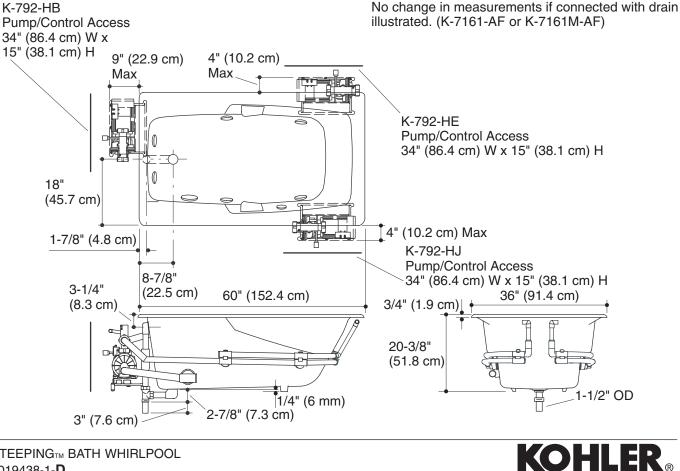

### **Product Information**

| Applicable product:                             |     |                                |      |                |               |  |
|-------------------------------------------------|-----|--------------------------------|------|----------------|---------------|--|
| Bath whirlpool, custom pump                     |     |                                |      | K-79           | K-792-HB      |  |
| Bath whirlpool, custom pump                     |     |                                | K-79 | 2-HE           |               |  |
| Bath whirlpool, custom pump                     |     |                                |      | K-79           | K-792-HJ      |  |
| Fixture*:                                       |     |                                |      |                |               |  |
| Basin area                                      |     | 43" (109.2 cm) x 19" (48.3 cm) |      |                |               |  |
| Top area                                        |     | 54" (137.2 cm) x 30" (76.2 cm) |      |                |               |  |
| Weight                                          |     | 420 lbs (190.5 kg)             |      |                |               |  |
| Water depth                                     |     | 15" (38.1 cm) to overflow      |      |                |               |  |
| Capacity                                        |     | 62 gal (234.7 L)               |      |                |               |  |
| *Approximate measurements for comparison only.  |     |                                |      |                |               |  |
| Drop-in cut-out 58-1/2" (148.0                  |     |                                |      | ) x 34-1       | /2" (87.6 cm) |  |
| Cut-out for undermount                          |     |                                |      | K-584 template |               |  |
| Pump                                            | kW  |                                | V    |                | A*            |  |
|                                                 | 1.5 |                                | 240  |                | 11            |  |
| * Approximate measurements for comparison only. |     |                                |      |                |               |  |

Floor support under whirlpool must provide for a minimum of 65 lbs/square foot (314 kg/square meter) loading.

Pump must be relocated to custom position at the time of the installation. Provide adequate clearance.