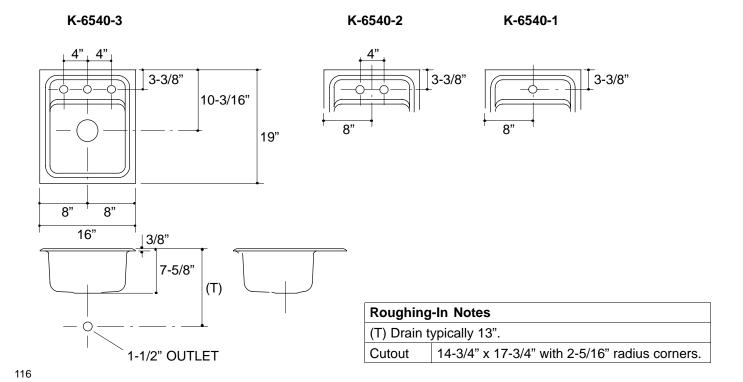

#### **FEATURES**

- 16" x 19"
- Cast iron
- Acid resistant enamel finish
- Tile-in
- Single compartment
- Single hole (K-6540-1), 2-hole (K-6540-2), or 3-hole (K-6540-3) drilling

#### PRODUCT SPECIFICATION:

The tile-in entertainment sink shall be 16" in length, and 19" in width. Sink shall be made of cast iron with acid resistant enamel finish. Sink shall be single compartment. Sink shall be single-hole (K-6540-1), 2-hole (K-6540-2), or 3-hole (K-6540-3) drilled. Sink shall be Kohler Model K-6540-\_\_\_\_-

## **PRODUCT INFORMATION**

| Fixture*:                                       |           | basin area | water depth |  |  |  |
|-------------------------------------------------|-----------|------------|-------------|--|--|--|
| Sink                                            |           | 12" x 13"  | 6-1/2"      |  |  |  |
| Outlet                                          | 3-5/8" D. |            |             |  |  |  |
| Faucet holes                                    | 1-3/8" D. |            |             |  |  |  |
| * Approximate measurements for comparison only. |           |            |             |  |  |  |

## **PRODUCT DIAGRAM**