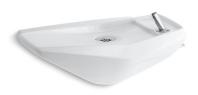

# Serra™ Drinking Fountain K-5250

#### **Features**

- Vitreous china.
- Wall-mount.
- Brushed chrome lever-operated fitting.
- 1-1/4" trap with brushed chrome strainer.