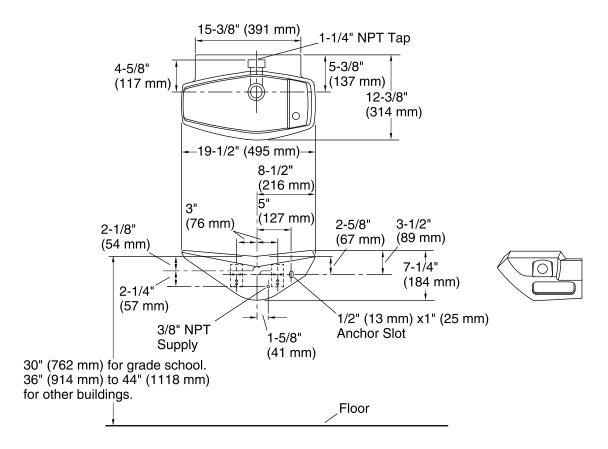

### **Technical Information**

All product dimensions are nominal. Installation: Wall-mount