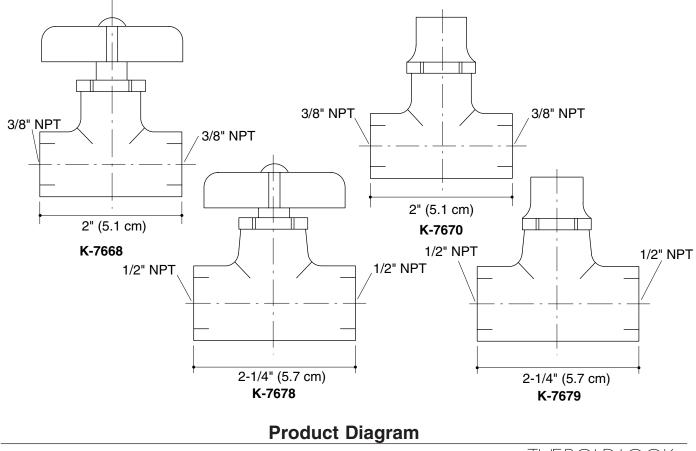

## Specified Model

| Model  | Description                                               | Colors/Finishes |
|--------|-----------------------------------------------------------|-----------------|
| K-7668 | Straight stop with 3/8" NPT connection and four-arm stop  | □ CP            |
| K-7670 | Straight stop with 3/8" NPT connection and loose key stop | □ CP            |
| K-7678 | Straight stop with 1/2" NPT connection and four-arm stop  | □ CP            |
| K-7679 | Straight stop with 1/2" NPT connection and loose key stop |                 |