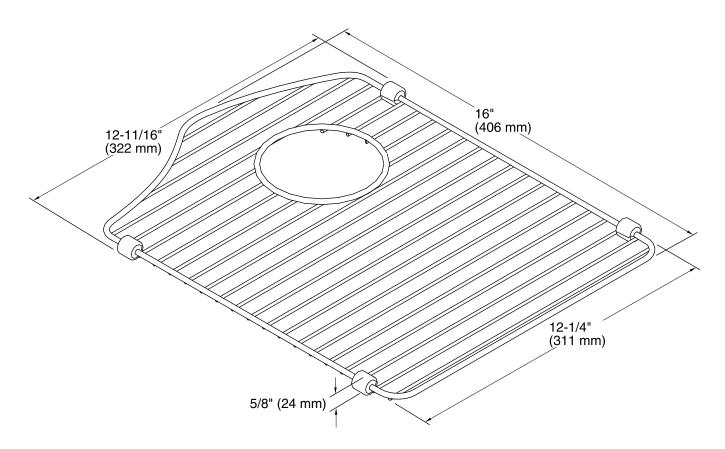

Bellegrove® Sink Rack

K-6659

**Features** 

- Fits in either bowl of the K-6482 Bellegrove kitchen sink.
- Comes included with the K-6482 Bellegrove kitchen sink.
- Durable stainless-steel construction.
- Helps protect sink surface from daily wear.
- Innovative wheels around the perimeter provide a secure fit and reduce debris buildup.
- Reversible design allows rack to fit in either bowl.
- Dishwasher safe.



## Codes/Standards

None Applicable

## **KOHLER® One-Year Limited Warranty**

See website for detailed warranty information.

## Available Color/Finishes

Color tiles intended for reference only.

**Color Code Description** 

ST Stainless Steel









## **Technical Information**

All product dimensions are nominal.