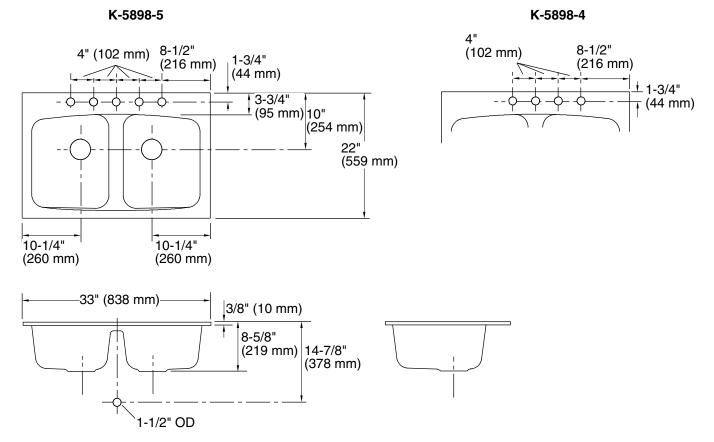

## **Specified Model**

| Model       | Description                            | Colors/Finishes |             |      |         |
|-------------|----------------------------------------|-----------------|-------------|------|---------|
| K-5898-4    | 4-hole sink                            | □ 0             | □ 0 □ Other |      |         |
| K-5898-5    | 5-hole sink                            | □ 0             |             |      |         |
| Recommend   | ded Accessory                          |                 |             |      |         |
| K-9000      | Trap                                   |                 | □ C         | □ CP |         |
| Optional Ac | cessories                              |                 |             |      |         |
| K-5917      | Hardwood countertop cutting board      |                 |             | □NA  |         |
| K-6010      | Bottom bowl rack                       |                 | □ 0         | 1    | ☐ Other |
| K-6507      | Hardwood cutting board                 |                 |             | □NA  |         |
| K-6510      | Wire rinse basket                      |                 | □ 0         |      | ☐ Other |
| 11 00 10    | Duostrainer <sub>®</sub> sink strainer |                 |             |      |         |

## **Product Specification**

The tile-in sink shall be 33" (838 mm) in length and 22" (559 mm) in width. Sink shall be made of cast iron with acid-resistant enamel finish. Sink shall be double (equal) bowl. Sink shall be 4-hole (-4), or 5-hole (-5) drilled. Sink shall be Kohler Model K-5898-

## **Technical Information**

| Fixture*:                                       | Bowl area                      | Water depth     |  |  |  |
|-------------------------------------------------|--------------------------------|-----------------|--|--|--|
| Sinks                                           | 14" (356 mm) x 17"<br>(432 mm) | 6-3/4" (171 mm) |  |  |  |
| Drain hole                                      | Ø 3-7/8" (98 mm)               |                 |  |  |  |
| Faucet holes                                    | Ø 1-3/8" (35 mm)               |                 |  |  |  |
| * Approximate measurements for comparison only. |                                |                 |  |  |  |

### **Installation Notes**

Install this product according to the installation guide. Cut-out is 31-7/8'' (810 mm) x 20-3/4'' (527 mm) with 1-1/2'' (38 mm) radius corners.

**Product Diagram** 