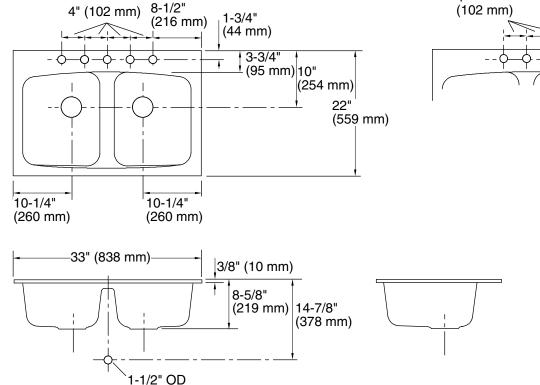

## **Product Information**

| Applicable product:                             |                                 |                                |
|-------------------------------------------------|---------------------------------|--------------------------------|
| Five-hole sink                                  | K-5898-5                        |                                |
| Four-hole sink                                  | K-5898-4                        |                                |
| Fixture*:<br>Sinks                              | Bowl area<br>14" (356 mm) x 17" | Water depth<br>6-3/4" (171 mm) |
| Girika                                          | (432 mm)                        |                                |
| Drain hole                                      | Ø 3-7/8″ (98 mm)                |                                |
| Faucet holes                                    | Ø 1-3/8″ (35 mm)                |                                |
| * Approximate measurements for comparison only. |                                 |                                |

## **Installation Notes**

Install this product according to the installation guide.

Cut-out is 31-7/8" (810 mm) x 20-3/4" (527 mm) with 1-1/2" (38 mm) radius corners.

Fixture conforms to ASME Standard A112.19.1/CSA B45.2. All dimensions are nominal.